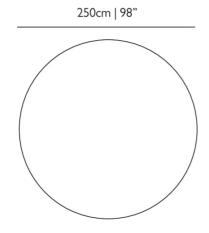

#### **Dimensions**

#### Product

width 250cm | 98.4" Height 250cm | 98.4" Depth 0.1cm | 0" Diameter 250cm | 98.4"